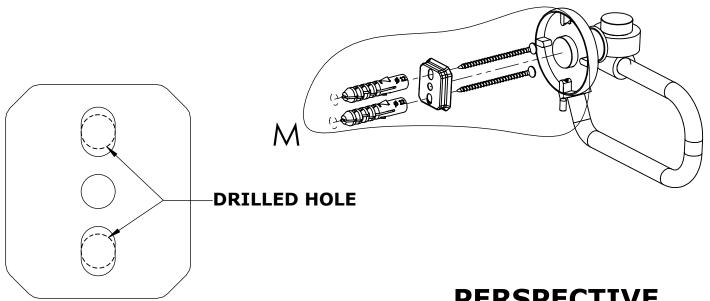

#### Step 1: Drill holes in Wall for screw anchors and attach Mounting Plate to Wall

Determine your desired location for installation and make a mark for the location of the mounting plate. Remove mounting plate from backplate by loosening set screw in backplate as pictured below. Place center hole of mounting plate over mark made above. Make 2 marks where mounting screws will be placed as shown below. Drill hole at each of the marks. (You may substitute other style mounting anchors or screws if desired). Place anchors into the holes made. Place mounting plate over holes and secure to mounting surface using screws as shown below.

#### **PERSPECTIVE**