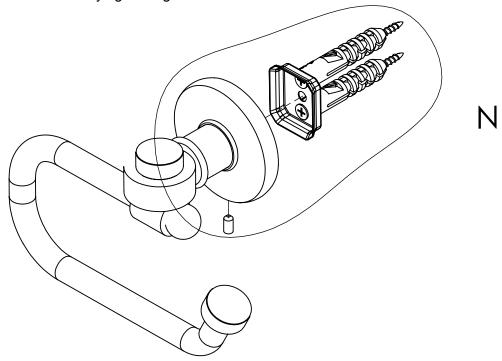

### **Step 2:** Attach Bracket to Mounting Plate.

Place bracket on mounting plate and secure by tightening set screw as shown below.

### **PERSPECTIVE**