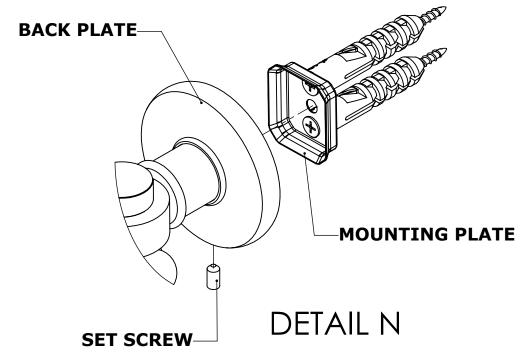

### **Step 2:** Attach Bracket to Mounting Plate.

Place bracket on mounting plate and secure by tightening set screw as shown below.