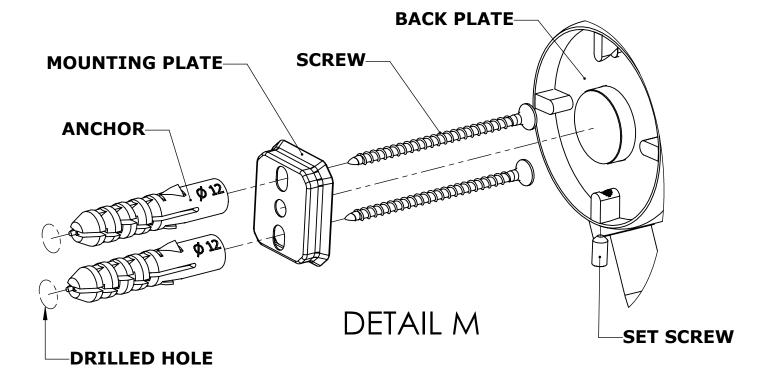

#### Step 1: Drill holes in Wall for screw anchors and attach Mounting Plate to Wall

Determine your desired location for installation and make a mark for the location of the mounting plate. Remove mounting plate from backplate by loosening set screw in backplate as pictured below. Place center hole of mounting plate over mark made above. Make 2 marks where mounting screws will be placed as shown below. Drill hole at each of the marks. (You may substitute other style mounting anchors or screws if desired). Place anchors into the holes made. Place mounting plate over holes and secure to mounting surface using screws as shown below.